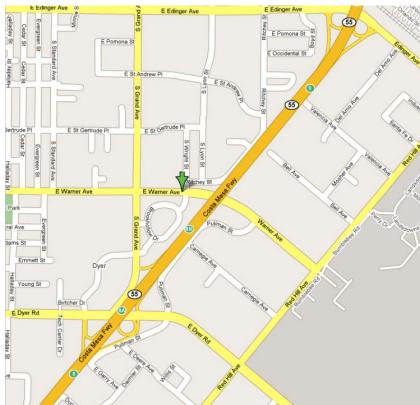

## **DIRECTIONS & MAP**

\_\_\_\_\_

NOTE: From 55 Freeway, Exit Dyer Road Turn RIGHT on Grand Ave Turn RIGHT on Warner Ave Clinic is on your RIGHT

# PACIFIC MEDICAL CLINIC Occupational Medical Care

1534 E. Warner Avenue, Suite A Santa Ana, CA 92705 (714) 557-5599 Clinic Hours: Monday – Friday 8a.m –6p.m. Saturday morning appointments available by request.